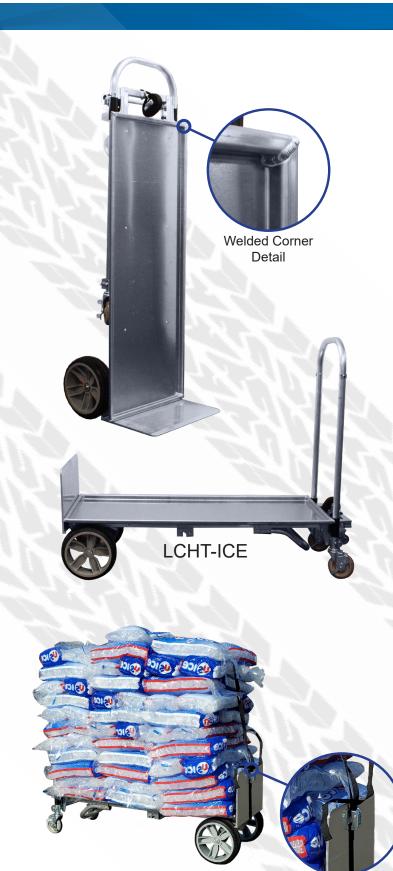

## Liberator Convertible Ice Truck

## tearing of bags

• Welded corner seams prevent

**Exclusive Features** 

• All of the features of our legendary convertibles, built for haulin' ice!

- Aluminum 18" x 49" pan can hold up to 2 gallons of water, protecting customers floor. (Also available as an accessory to upgrade existing convertibles)
- **Standard** D6SS wheels are lightweight, no flat, and non-marking
- Extruded 18" x 12" nose plate helps support loads
- **Optional** Cam Buckle strap helps secure loads during transport
- Total Weight: 57 lbs
  Pan only: 13 lbs
- Holds up to 100 7 lb bags 40 - 20 lb bags
- Capacity: 1,000 lbs Laydown 500 lbs - Upright
- Exclusive 2 Year Warranty!