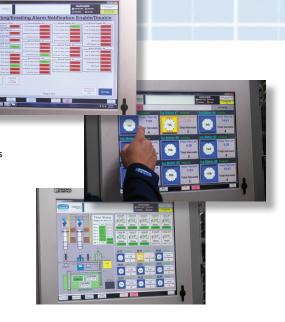

### **MODERN CONTROL PANEL**

#### Features:

- · Sequence the Harvest of your Ice Makers
- · Communicate and Control Compressor and Condensor Settings
- · Get Remote Alerts (Text/Email) when a Failure is Detected
- · Link Controls with Live Video Feeds for Remote Monitoring
- Automate all Conveying and Bulk Storage Controls for Seamless Plant Operation
- Keep Track of Bags/Pallets Produced Per Day Automatically and Export Data to PC
- Enables Remote Troubleshooting for Service Assistance without the Cost of having a Technician Travel to your Site
- Monitor Water Tank Levels, Refrigerant Levels, and Freeze Temperatures to Help Ensure Equipment is Operating Properly

### **CONTROLS FEATURES**

- · Remote monitoring of equipment from office or home
- · Remote start/stop of equipment
- · Intelligent graphical displays of equipment status
- · Intuitive understanding from HMI of process operation
- · Seamless integration of all equipment
- · High side controls & monitoring
- · Ability to automatically adjust screw conveyor & belt speed based on different operating conditions
- · Alarm monitoring, remote notification, history & tracking
- · Integration of camera system to make remote monitoring easier