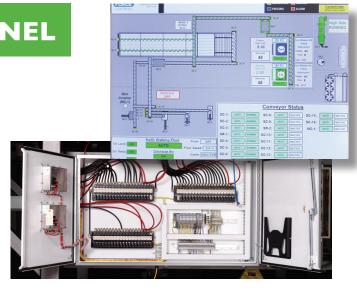

### **MODERN CONTROL PANEL**

#### Features:

- · Sequence the Harvest of your Ice Makers
- · Communicate and Control Compressor and Condensor Settings
- · Get Remote Alerts (Text/Email) when a Failure is Detected
- · Link Controls with Live Video Feeds for Remote Monitoring
- Automate all Conveying and Bulk Storage Controls for Seamless Plant Operation
- Keep Track of Bags/Pallets Produced Per Day Automatically and Export Data to PC
- Enables Remote Troubleshooting for Service Assistance without the Cost of having a Technician Travel to your Site
- Monitor Water Tank Levels, Refrigerant Levels, and Freeze Temperatures to Help Ensure Equipment is Operating Properly

### **CONTROLS FEATURES**

- · Remote monitoring of equipment from office or home
- · Remote start/stop of equipment
- · Intelligent graphical displays of equipment status
- · Intuitive understanding from HMI of process operation
- · Seamless integration of all equipment
- · High side controls & monitoring
- · Ability to automatically adjust screw conveyor & belt speed based on different operating conditions
- · Alarm monitoring, remote notification, history & tracking
- · Integration of camera system to make remote monitoring easier