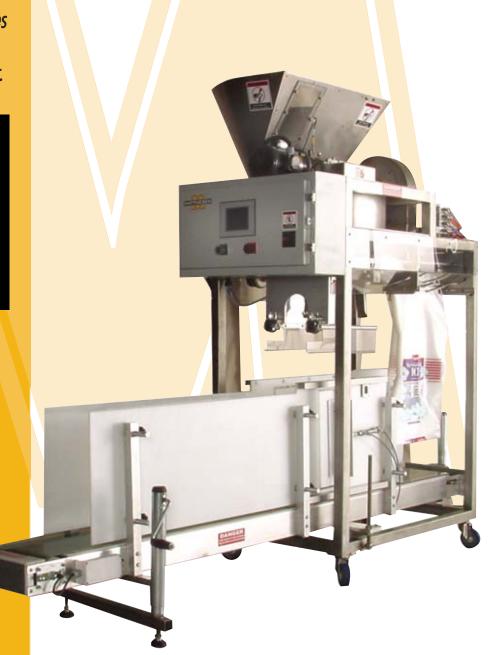

## The Matthiesen Bulk Bagger

The one piece of equipment that solves multiple problems. Bag 15 – 50 lb bags with the Matthiesen Bulk Bagger.

P.L.C. Programmable Logic Controller

- Automatic operation
- Automatic bag takeoff, cuts labor cost
- 2 year limited warranty on all Matthiesen parts. See full warranty for details.

# The Matthiesen Bulk Bagger

• Matthiesens automatic wicketted bagger grabs the open bag which is filled with product and then conveyed to a closing device.