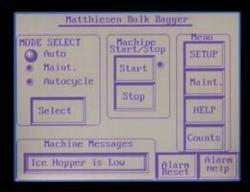

### **Standard Features**

- Corrosion resistant parts; either stainless steel, aluminum or high density polyethylene.
- Volumetric filler
- UL certified control panel
- Programmable Logic Control, with user friendly touch screen and help menu
- Completely adjustable for multiple bag size
- Fully automatic
- 5-10 pound dumps, capacity 20 50 pound bags
- · Low level detection
- Automatic bag opener (blower)
- Bag detector (no bag, no dump)
- Bag counter
- Direct-coupled gear motor
- Pneumatic operation
- 5" Casters with locks for mobility
- Accepts ring bag, heatseal, Hamer 125 or Kwik Lok closure
- Slapper and wiggler (assist product flow)
- Adjustable conveyor height
- Take away conveyor