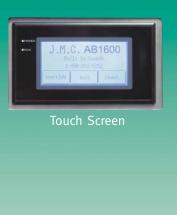

#### **STANDARD FEATURES:**

- P.L.C. (programmable logic controller)
- Adjustable conveyor height
- Adjustable bag wicket
- Bag inflation system
- Bale pusher with bag transport grippers
- Take away conveyor
- Stainless steel panels and contact parts
- Integral electrical control panel
- Leveling feet
- Bagging speed selectable on touch screen
- Bag sense "no bag-no dump"
- Volumetric feeder
- Stainless steel finish