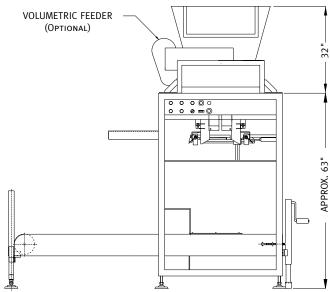

#### **STANDARD FEATURES:**

- P.L.C. (programmable logic controller)
- Adjustable conveyor height
- Adjustable bag wicket
- Bag inflation system
- Bale pusher with bag transport grippers
- Take away conveyor
- Stainless steel panels and contact parts
- Integral electrical control panel
- Leveling feet
- Bagging speed selectable on touch screen
- Bag sense "no bag-no dump"
- Volumetric feeder
- Stainless steel finish

#### **SPECIFICATIONS:**

Power - 230/460/550 V, 3 PH, 60 HZ (minimum 208 V) Air - 4 CFM @ 80 PSI

Shipping weight - Approx. 1200 lbs.

Capacity of volumetric-adjustable up to 10lb

maximum per dump