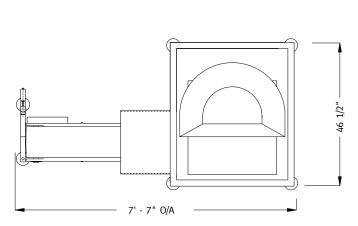

## **Automatic Bulk Ice Bagger**

| Model:  | Clamshell | BAG FACE SIZE RANGE |
|---------|-----------|---------------------|
| BB 1600 | 6 INCH    | 12" то 17"          |
| BB 1700 | 7 INCH    | 14" то 20"          |